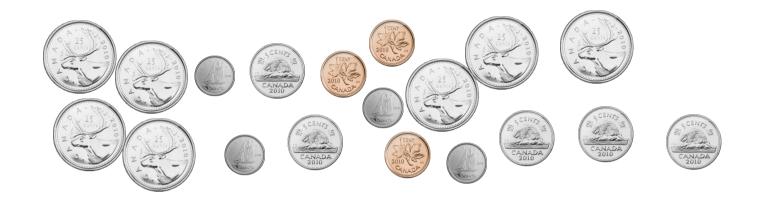

#### How much money is represented here?

| Set X | Set Y |  |
|-------|-------|--|
| 793   | 182   |  |
| 798   | 177   |  |
| 803   | 172   |  |
| 808   | 167   |  |

Which of the following is true regarding the table above?